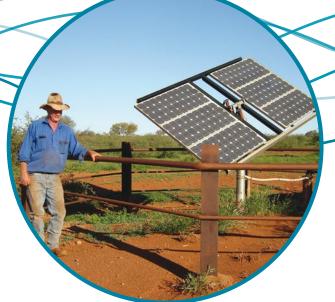

## **Application Data** No. ART800

Mono's Solar Water Pumping System provides water to remote Cattle Stations

Ethel Creek and Marillana Stations are a 750,000 Hectare Cattle Station located some 1250km North of Perth.

To find out how Mono can help select the right Solar Water Pumping solution for your type of application please contact your nearest Mono office on 1800 333 138 or visit www.monopumps.com

Product Type: 450W Sun-Sub Solar Tracking System

Capacity: 17,000 Litres average per day

Pressure: 35 mtrs

Mono Pumps (Australia) Pty Ltd 338 - 348 Lower Dandenong Road Mordialloc Victoria 3195 T. 1800 333 138

E. ozsales@monopumps.com W: www.monopumps.com